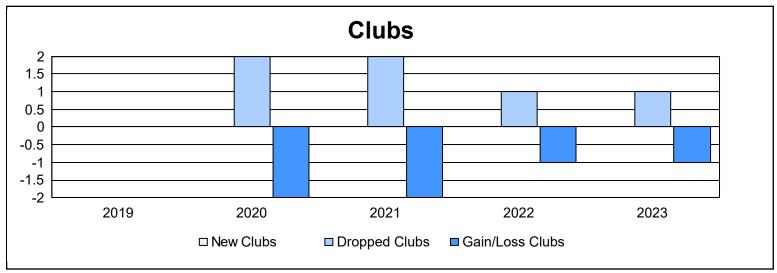

District 11 E2 As of June 2023 Cumulative

| Year      | New<br>Clubs | Dropped<br>Clubs | Gain/<br>Loss<br>Clubs | New<br>Members | Charter<br>Members | Reinstate<br>Members | Transfer<br>Members | Total<br>Member<br>Added | Total<br>Members<br>Dropped | Gain/<br>Loss<br>Members |
|-----------|--------------|------------------|------------------------|----------------|--------------------|----------------------|---------------------|--------------------------|-----------------------------|--------------------------|
| 2018-2019 | 0            | 0                | 0                      | 69             | 1                  | 2                    | 6                   | 78                       | 119                         | -41                      |
| 2019-2020 | 0            | 2                | -2                     | 34             | 1                  | 3                    | 1                   | 39                       | 129                         | -90                      |
| 2020-2021 | 0            | 2                | -2                     | 48             | 0                  | 10                   | 6                   | 64                       | 87                          | -23                      |
| 2021-2022 | 0            | 1                | -1                     | 80             | 0                  | 7                    | 0                   | 87                       | 108                         | -21                      |
| 2022-2023 | 0            | 1                | -1                     | 69             | 0                  | 5                    | 3                   | 77                       | 94                          | -17                      |
| Average   | 0            | 1                | -1                     | 60             | 0                  | 5                    | 3                   | 69                       | 107                         | -38                      |